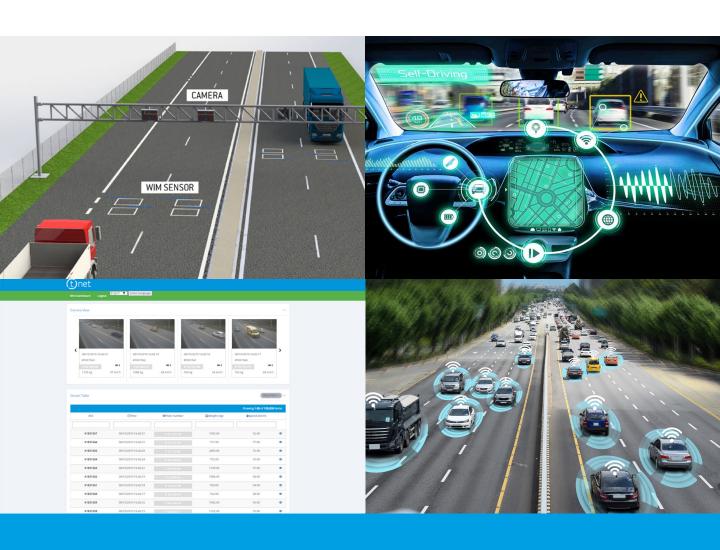

# Smart solutions for the mobility and communication of vehicles and road infrastructures

- Weigh in motion
- Wi-Fi in motion
- Infrastructure monitoring
- Event-based driving
- V2X e C-ITS
- Shared use of infrastructure

### DASHBOARD AND MOBILE DATA VISUALIZATION

### Data collection, monitoring and visualization applications

- Pollutant concentration display
- Display of temperature, pressure, relative humidity values - basic analysis
- Webcam
- Cross-correlation between data
- Default and customizable KPIs
- Operating status of sensors