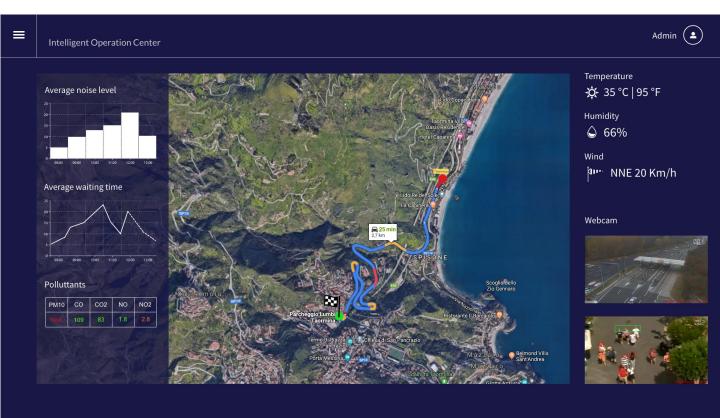

### DASHBOARD AND MOBILE DATA VISUALIZATION

### Data collection, monitoring and visualization applications

- Pollutant concentration display
- Display of temperature, pressure, relative humidity values - basic analysis
- Webcam
- Cross-correlation between data
- Default and customizable KPIs
- Operating status of sensors

#### Data Sensors:

- Noise Pollution (DB)
  Particulate Matter (PM10)

**Predictive Algorithms** 

#### **Pollution Trend:**

- Deterministic
- Based on Forecast