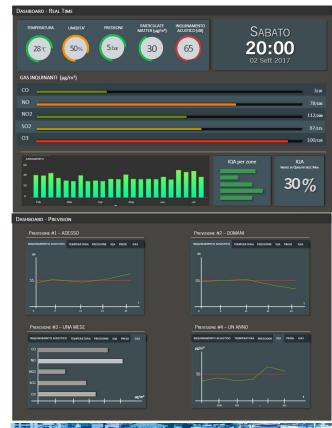

### DASHBOARD AND MOBILE DATA VISUALIZATION

### Data collection, monitoring and visualization applications

- Pollutant concentration display
- Display of temperature, pressure, relative humidity values - basic analysis
- Webcam
- Cross-correlation between data
- Default and customizable KPIs
- Operating status of sensors

#### Data Sensors:

- Noise Pollution (DB)
  Particulate Matter (PM10)

**Predictive Algorithms** 

#### **Pollution Trend:**

- Deterministic
- Based on Forecast